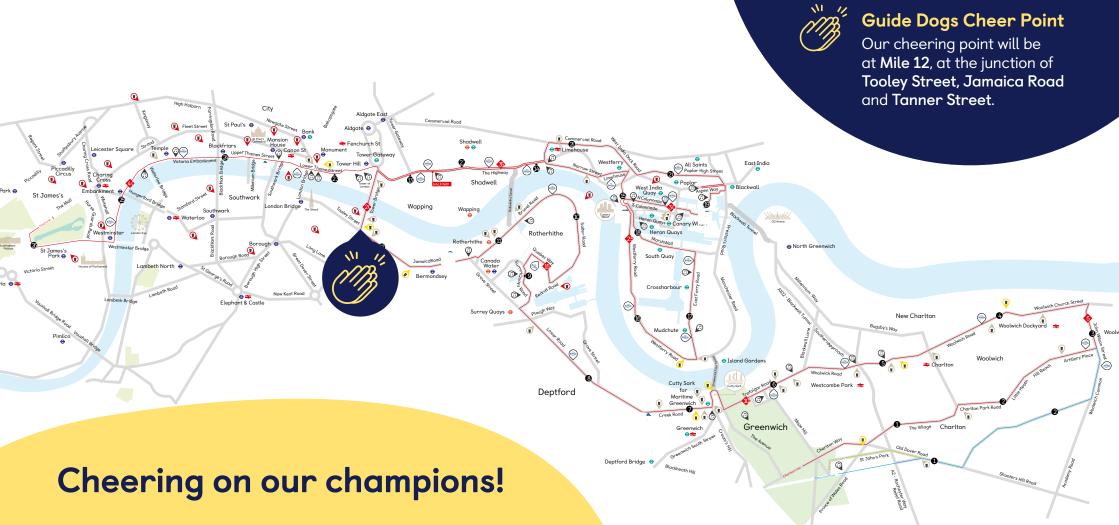

Send your supporters to join our cheer point. We have one spot along the route that stands out from the crowd, this makes it easy to spot each other!

The nearest train stops are London Bridge and Bermondsey.