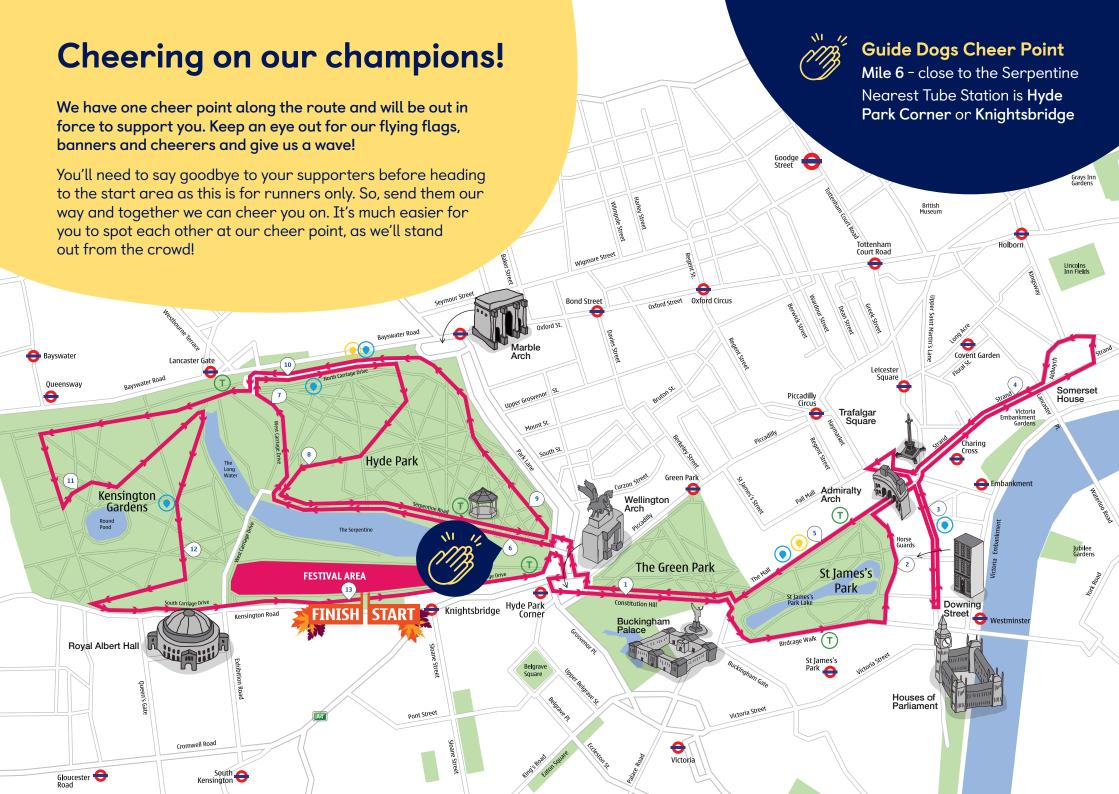

## Address: Charity Village, Hyde Park

Your supporters are welcome to join us at the post-race reception, this is a great place to meet each other. However please be aware space is limited and during busy periods supporters may be asked to wait nearby.