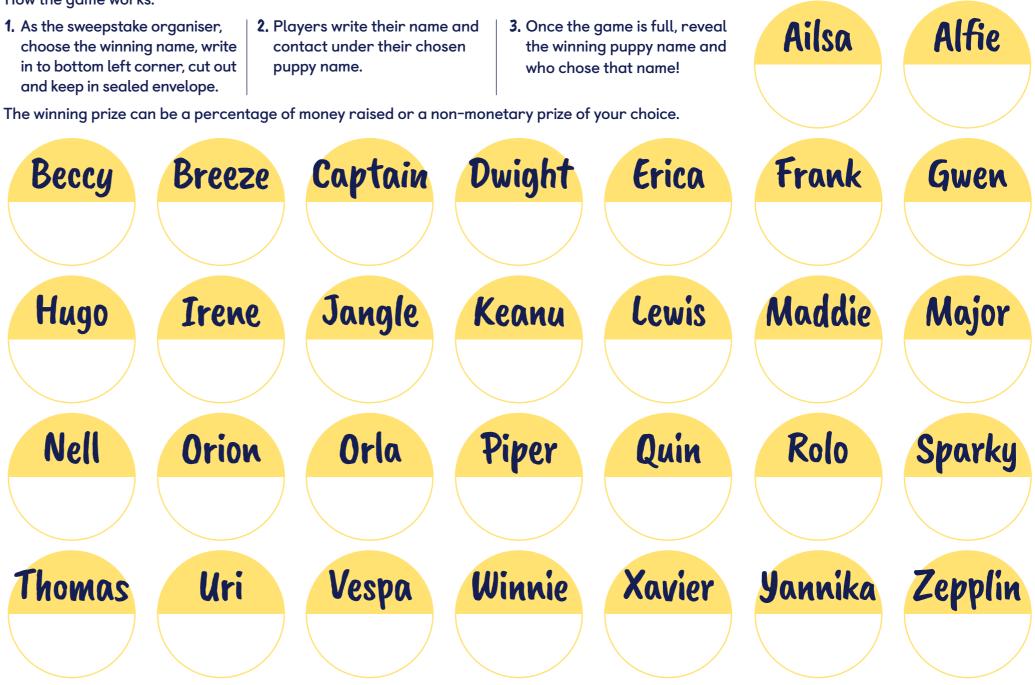

## Can you guess MU NAME!

Choose your favourite Guide Dog puppy name and you might win a prize!

How the game works:

- 1. As the sweepstake organiser, choose the winning name, write in to bottom left corner, cut out and keep in sealed envelope.
- contact under their chosen puppy name.
- who chose that name!