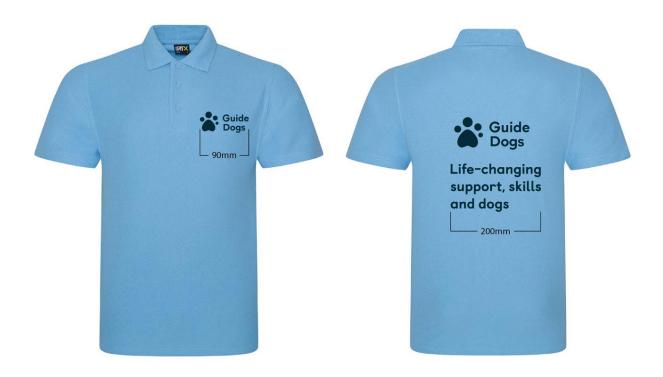

## Visual description

The item is a pull-on polo shirt available in a pale sky-blue. It has a fold-down collar and a button-up design around the collar, fastened with three pale sky-blue buttons. It has short sleeves, and the sizing is unisex. There is navy blue people paw logo and 'Guide Dogs' wording on the lefthand side of the chest. Logo and wording are approximately 90mm.

The rear of the t-shirt features a navy-blue people paw logo and 'Guide Dogs' wording, placed roughly towards bottom of the shoulder blades. Below this, there is navy-blue wording that says "Life-changing support, skills and dogs." Logo and wording are approximately 200mm.